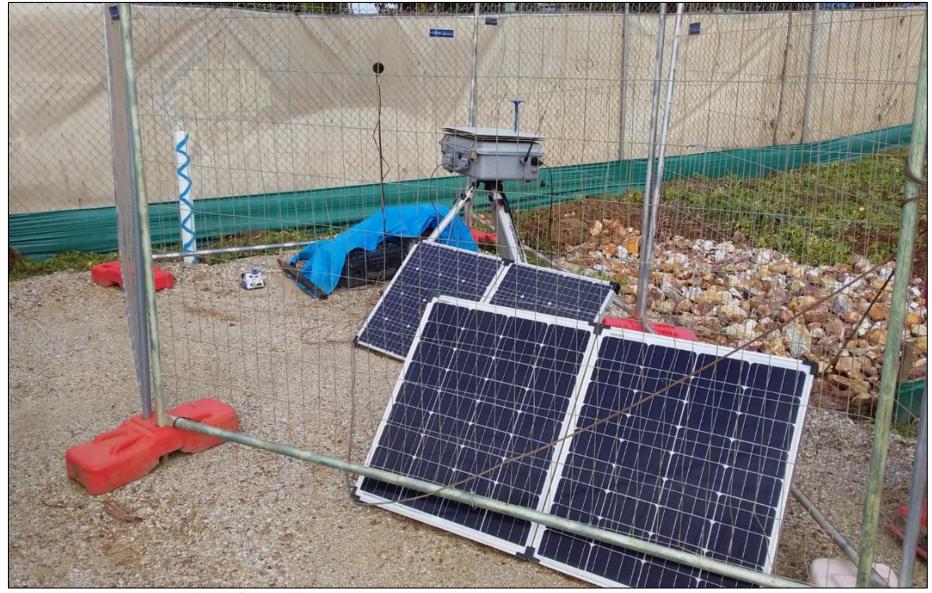

**Photograph 1.** Representative photo of monitoring location 001 – Adjacent Carpark location, as observed on 18.06.2020.